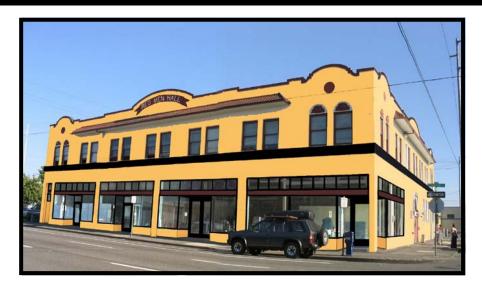

## COMMERCIAL / RETAIL 1,180 sf - 2,339 sf 900 SE HAWTHORNE

- Restaurant
- Furniture / Antiques
- Design / Showroom
- Bar / Lounge
- Creative Space
- Copy / Print Shop

**Historic Building Renovation - Available Summer 2005** 

14' High ceilings, heavy timber beams, wood floors, off-street parking, loading dock, freight elevator, basement space available.

- New commercial storefront systems & paint
- Updated Mechanicals, ADA Bathrooms
- primed sheetrock walls & ceilings

Lease Rates: \$1530 - \$3255 / month Modified Gross (\$1.25 - \$1.40 sf)

High Visibility - Prime Central Eastside Industrial District location, large neighborhood workforce. Traffic Counts 12,000 vehicles/day.